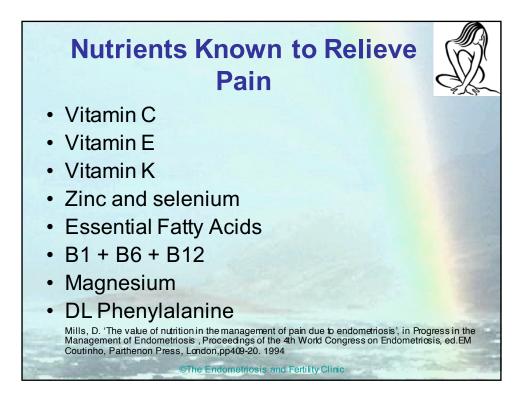

containing omega 3 rich-foods (such as oily fish, walnuts, flax seed oils, hemp oil, nuts and seeds, green leafy vegetables), might be less likely to develop endometriosis, whilst those women whose diets are heavily laden with trans fats might be more likely to develop the disease, (manufactured cakes, biscuits, pastries, confectionery, puddings/desserts)
- 120,000 US nurses 25-42 years of age not diagnosed with endometriosis were tracked over 12 years. Those who developed endometriosis were eating diets higher in trans fats

Missmer SA, Chavarro JE, Maispeis S, Bertone-Johnson ER, Homstein MD, Speigelman D, Barbieri RL, Willet WC, Hankinson SE. A prospective study of dietary fat consumption and endometriosis risk. Hum Reprod 2010, Epub NIHand, Fertility Clinic



























































































## Thyroid disease and endometriosis

- Auto-immune diseases such as those involving the thyroid, are thought to be involved in fertility
- "44% of women who miscarried were seen to have antibodies implicated with anti-cardiolipin, it has also been speculated that thyroid autoantibodies are involved with reproductive failure"
- Oestrogen and thyroxine are antagonistic hormones
- "Thyroid auto-antibodies are used to predict women at risk for miscarriage"

Singh A, Dantas ZN, Stone SC and Asch RH, 'Presence of thyroid anti-bodies in early reproductive failure: biochemical versus clinical pregnancies' in *Fert & Steril*, 63 (2): 277-81, 1995

The Endometriosis and Fertility Clinic