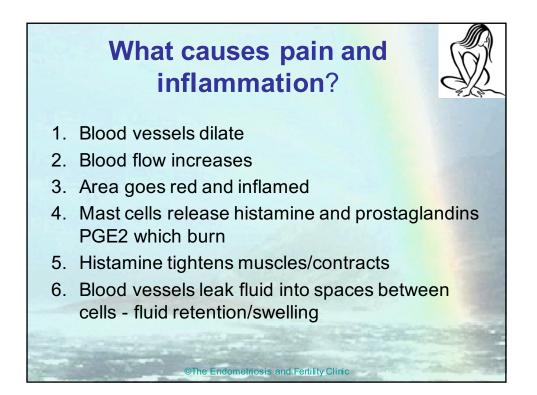

ds containing omega 3 rich-foods (such as oily fish, walnuts, flax seed oils, hemp oil, nuts and seeds, green leafy vegetables), might be less likely to develop endometriosis, whilst those women whose diets are heavily laden with trans fats might be more likely to develop the disease, (manufactured cakes, biscuits, pastries, confectionery, puddings/desserts)
- 120,000 US nurses 25-42 years of age not diagnosed with endometriosis were tracked over 12 years. Those who developed endometriosis were eating diets higher in trans fats

Missmer SA, Chavarro JE, Maispeis S, Bertone-Johnson ER, Homstein MD, Speigelman D, Barbieri RL, Willet WC, Hankinson SE. A prospective study of dietary fat consumption and endometriosis risk. Hum Reprod 2010, Epub NIHand, Fertility Clinic



























































































## Thyroid disease and endometriosis

- Auto-immune diseases such as those involving the thyroid, are thought to be involved in fertility
- "44% of women who miscarried were seen to have antibodies implicated with anti-cardiolipin, it has also been speculated that thyroid autoantibodies are involved with reproductive failure"
- Oestrogen and thyroxine are antagonistic hormones
- "Thyroid auto-antibodies are used to predict women at risk for miscarriage"

Singh A, Dantas ZN, Stone SC and Asch RH, 'Presence of thyroid anti-bodies in early reproductive failure: biochemical versus clinical pregnancies' in *Fert & Steril*, 63 (2): 277-81, 1995

The Endometriosis and Fertility Clinic