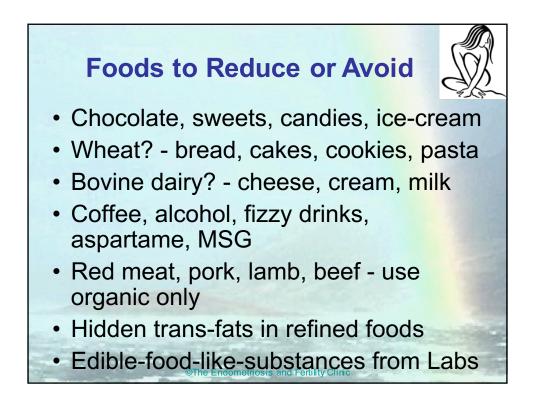

## Trans fats are linked to an increased risk of endometriosis

- A large study has found that trans fats (hydrogenated oils) are linked to an increased risk of endometriosis and that Omega 3 rich foods are linked to a lower risk
- Women whose diets are rich in foods containing omega 3 rich-foods (such as oily fish, walnuts, flax seed oils, hemp oil, nuts and seeds, green leafy vegetables), might be less likely to develop endometriosis, whilst those women whose diets are heavily laden with trans fats might be more likely to develop the disease, (manufactured cakes, biscuits, pastries, confectionery, puddings/desserts)
- 120,000 US nurses 25-42 years of age not diagnosed with endometriosis were tracked over 12 years. Those who developed endometriosis were eating diets higher in trans fats