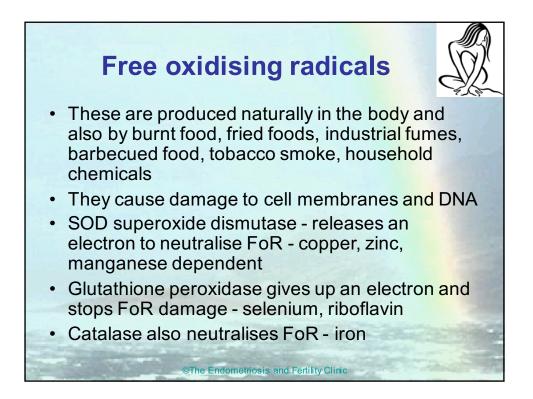

nuts, flax seed oils, hemp oil, nuts and seeds, green leafy vegetables), might be less likely to develop endometriosis, whilst those women whose diets are heavily laden with trans fats might be more likely to develop the disease, (manufactured cakes, biscuits, pastries, confectionery, puddings/desserts)
- 120,000 US nurses 25-42 years of age not diagnosed with endometriosis were tracked over 12 years. Those who developed endometriosis were eating diets higher in trans fats

Missmer SA, Chavarro JE, Maispeis S, Bertone-Johnson ER, Homstein MD, Speigelman D, Barbieri RL, Willet WC, Hankinson SE. A prospective study of dietary fat consumption and endometriosis risk. Hum Reprod 2010, Epub NIHand, Fertility Clinic



























































































## Thyroid disease and endometriosis

- Auto-immune diseases such as those involving the thyroid, are thought to be involved in fertility
- "44% of women who miscarried were seen to have antibodies implicated with anti-cardiolipin, it has also been speculated that thyroid autoantibodies are involved with reproductive failure"
- Oestrogen and thyroxine are antagonistic hormones
- "Thyroid auto-antibodies are used to predict women at risk for miscarriage"

Singh A, Dantas ZN, Stone SC and Asch RH, 'Presence of thyroid anti-bodies in early reproductive failure: biochemical versus clinical pregnancies' in *Fert & Steril*, 63 (2): 277-81, 1995

The Endometriosis and Fertility Clinic