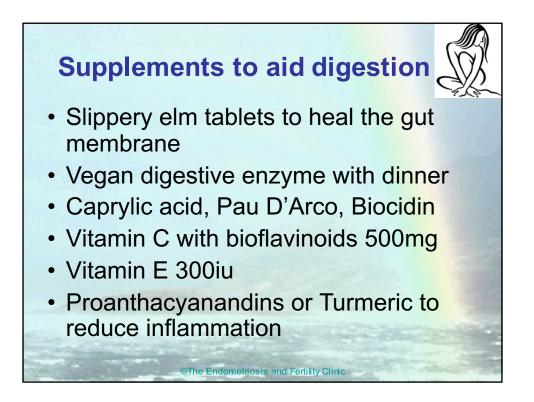

## Thyroid disease and endometriosis

- Auto-immune diseases such as those involving the thyroid, are thought to be involved in fertility
- "44% of women who miscarried were seen to have antibodies implicated with anti-cardiolipin, it has also been speculated that thyroid autoantibodies are involved with reproductive failure"
- Oestrogen and thyroxine are antagonistic hormones
- "Thyroid auto-antibodies are used to predict women at risk for miscarriage"

Singh A, Dantas ZN, Stone SC and Asch RH, 'Presence of thyroid anti-bodies in early reproductive failure: biochemical versus clinical pregnancies' in *Fert & Steril*, 63 (2): 277-81, 1995

The Endometriosis and Fertility Clinic