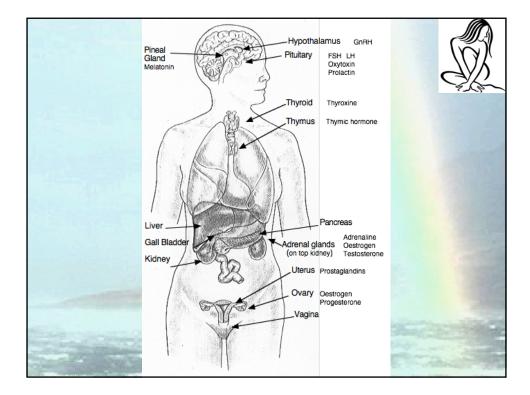

## Thyroid disease and endometriosis

- Auto-immune diseases such as those involving the thyroid, are thought to be involved in fertility
- "44% of women who miscarried were seen to have antibodies implicated with anti-cardiolipin, it has also been speculated that thyroid autoantibodies are involved with reproductive failure"
- Oestrogen and thyroxine are antagonistic hormones
- "Thyroid auto-antibodies are used to predict women at risk for miscarriage"

Singh A, Dantas ZN, Stone SC and Asch RH, 'Presence of thyroid anti-bodies in early reproductive failure: biochemical versus clinical pregnancies' in *Fert & Steril*, 63 (2): 277-81, 1995

The Endometriosis and Fertility Clinic