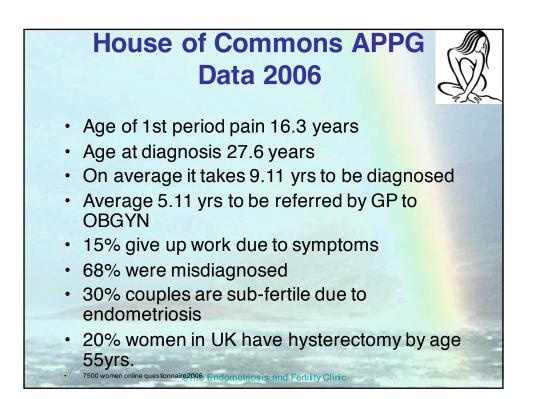

| Registry         |     |













































| 1991<br>Magnesium |      |      |          |  |  |
|-------------------|------|------|----------|--|--|
| Food              | 1939 | 1991 | % change |  |  |
| Raw carrots       | 12   | 3    | -75%     |  |  |
| Celery            | 10   | 5    | -50%     |  |  |
| Potatoes          | 25   | 17   | -32%     |  |  |
| Tomatoes          | 11   | 7    | -36%     |  |  |



## 1936 American Senate Warning



- The alarming fact is that foods (fruits, vegetables, and grains) now being raised on millions of acres of land that no longer contains enough of certain minerals are starving us - no matter how much of them we eat
- No man of today can eat enough fruits and vegetables to supply his system with the minerals he requires for perfect health

The E