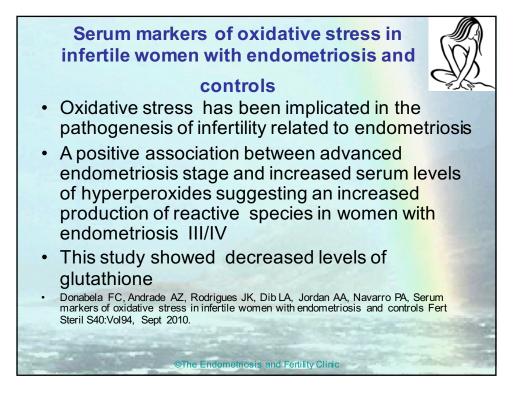

diets are rich in foods containing omega 3 rich-foods (such as oily fish, walnuts, flax seed oils, hemp oil, nuts and seeds, green leafy vegetables), might be less likely to develop endometriosis, whilst those women whose diets are heavily laden with trans fats might be more likely to develop the disease, (manufactured cakes, biscuits, pastries, confectionery, puddings/desserts)
- 120,000 US nurses 25-42 years of age not diagnosed with endometriosis were tracked over 12 years. Those who developed endometriosis were eating diets higher in trans fats

Missmer SA, Chavarro JE, Maispeis S, Bertone-Johnson ER, Homstein MD, Speigelman D, Barbieri RL, Willet WC, Hankinson SE. A prospective study of dietary fat consumption and endometriosis risk. Hum Reprod 2010, Epub NIHand, Fertility Clinic



























































































## Thyroid disease and endometriosis

- Auto-immune diseases such as those involving the thyroid, are thought to be involved in fertility
- "44% of women who miscarried were seen to have antibodies implicated with anti-cardiolipin, it has also been speculated that thyroid autoantibodies are involved with reproductive failure"
- Oestrogen and thyroxine are antagonistic hormones
- "Thyroid auto-antibodies are used to predict women at risk for miscarriage"

Singh A, Dantas ZN, Stone SC and Asch RH, 'Presence of thyroid anti-bodies in early reproductive failure: biochemical versus clinical pregnancies' in *Fert & Steril*, 63 (2): 277-81, 1995

The Endometriosis and Fertility Clinic