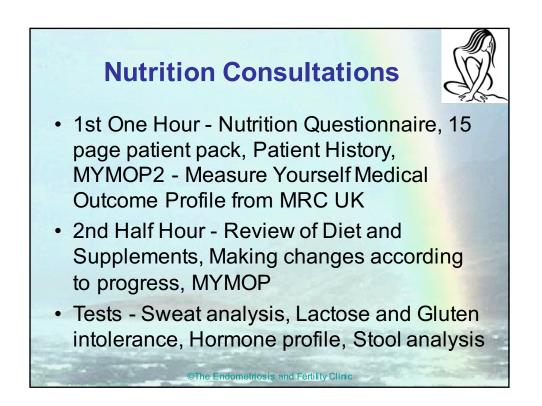

## Thyroid disease and endometriosis

- Auto-immune diseases such as those involving the thyroid, are thought to be involved in fertility
- "44% of women who miscarried were seen to have antibodies implicated with anti-cardiolipin, it has also been speculated that thyroid autoantibodies are involved with reproductive failure"
- Oestrogen and thyroxine are antagonistic hormones
- "Thyroid auto-antibodies are used to predict women at risk for miscarriage"

Singh A, Dantas ZN, Stone SC and Asch RH, 'Presence of thyroid anti-bodies in early reproductive failure: biochemical versus clinical pregnancies' in *Fert & Steril*, 63 (2): 277-81, 1995

The Endometriosis and Fertility Clinic