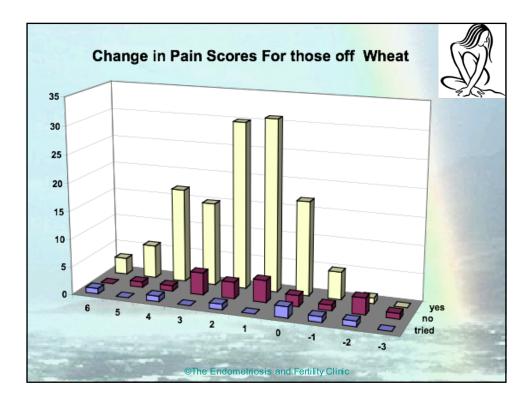

## Thyroid disease and endometriosis

- Auto-immune diseases such as those involving the thyroid, are thought to be involved in fertility
- "44% of women who miscarried were seen to have antibodies implicated with anti-cardiolipin, it has also been speculated that thyroid autoantibodies are involved with reproductive failure"
- Oestrogen and thyroxine are antagonistic hormones
- "Thyroid auto-antibodies are used to predict women at risk for miscarriage"

Singh A, Dantas ZN, Stone SC and Asch RH, 'Presence of thyroid anti-bodies in early reproductive failure: biochemical versus clinical pregnancies' in *Fert & Steril*, 63 (2): 277-81, 1995

The Endometriosis and Fertility Clinic