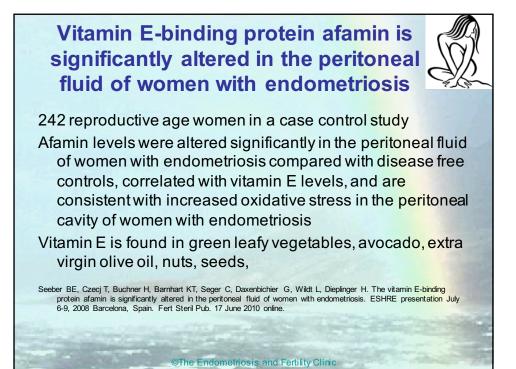

se diets are rich in foods containing omega 3 rich-foods (such as oily fish, walnuts, flax seed oils, hemp oil, nuts and seeds, green leafy vegetables), might be less likely to develop endometriosis, whilst those women whose diets are heavily laden with trans fats might be more likely to develop the disease, (manufactured cakes, biscuits, pastries, confectionery, puddings/desserts)
- 120,000 US nurses 25-42 years of age not diagnosed with endometriosis were tracked over 12 years. Those who developed endometriosis were eating diets higher in trans fats

Missmer SA, Chavarro JE, Maispeis S, Bertone-Johnson ER, Homstein MD, Speigelman D, Barbieri RL, Willet WC, Hankinson SE. A prospective study of dietary fat consumption and endometriosis risk. Hum Reprod 2010, Epub NIHand, Fertility Clinic



























































































## Thyroid disease and endometriosis

- Auto-immune diseases such as those involving the thyroid, are thought to be involved in fertility
- "44% of women who miscarried were seen to have antibodies implicated with anti-cardiolipin, it has also been speculated that thyroid autoantibodies are involved with reproductive failure"
- Oestrogen and thyroxine are antagonistic hormones
- "Thyroid auto-antibodies are used to predict women at risk for miscarriage"

Singh A, Dantas ZN, Stone SC and Asch RH, 'Presence of thyroid anti-bodies in early reproductive failure: biochemical versus clinical pregnancies' in *Fert & Steril*, 63 (2): 277-81, 1995

The Endometriosis and Fertility Clinic