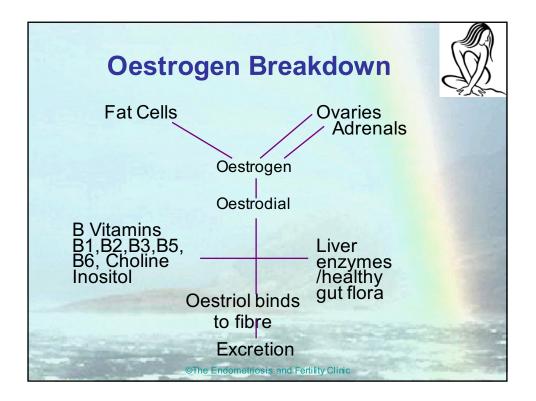

(such as oily fish, walnuts, flax seed oils, hemp oil, nuts and seeds, green leafy vegetables), might be less likely to develop endometriosis, whilst those women whose diets are heavily laden with trans fats might be more likely to develop the disease, (manufactured cakes, biscuits, pastries, confectionery, puddings/desserts)
- 120,000 US nurses 25-42 years of age not diagnosed with endometriosis were tracked over 12 years. Those who developed endometriosis were eating diets higher in trans fats

Missmer SA, Chavarro JE, Maispeis S, Bertone-Johnson ER, Homstein MD, Speigelman D, Barbieri RL, Willet WC, Hankinson SE. A prospective study of dietary fat consumption and endometriosis risk. Hum Reprod 2010, Epub NIHand, Fertility Clinic



























































































## Thyroid disease and endometriosis

- Auto-immune diseases such as those involving the thyroid, are thought to be involved in fertility
- "44% of women who miscarried were seen to have antibodies implicated with anti-cardiolipin, it has also been speculated that thyroid autoantibodies are involved with reproductive failure"
- Oestrogen and thyroxine are antagonistic hormones
- "Thyroid auto-antibodies are used to predict women at risk for miscarriage"

Singh A, Dantas ZN, Stone SC and Asch RH, 'Presence of thyroid anti-bodies in early reproductive failure: biochemical versus clinical pregnancies' in *Fert & Steril*, 63 (2): 277-81, 1995

The Endometriosis and Fertility Clinic