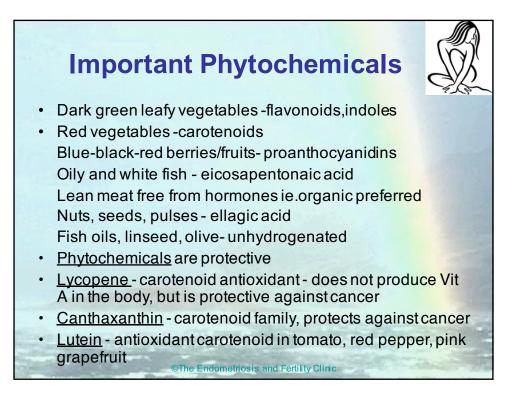

ic



























































































## Thyroid disease and endometriosis

- Auto-immune diseases such as those involving the thyroid, are thought to be involved in fertility
- "44% of women who miscarried were seen to have antibodies implicated with anti-cardiolipin, it has also been speculated that thyroid autoantibodies are involved with reproductive failure"
- Oestrogen and thyroxine are antagonistic hormones
- "Thyroid auto-antibodies are used to predict women at risk for miscarriage"

Singh A, Dantas ZN, Stone SC and Asch RH, 'Presence of thyroid anti-bodies in early reproductive failure: biochemical versus clinical pregnancies' in *Fert & Steril*, 63 (2): 277-81, 1995

The Endometriosis and Fertility Clinic