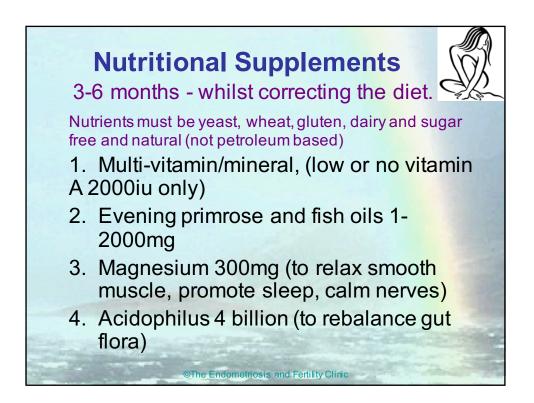

## Thyroid disease and endometriosis

- Auto-immune diseases such as those involving the thyroid, are thought to be involved in fertility
- "44% of women who miscarried were seen to have antibodies implicated with anti-cardiolipin, it has also been speculated that thyroid autoantibodies are involved with reproductive failure"
- Oestrogen and thyroxine are antagonistic hormones
- "Thyroid auto-antibodies are used to predict women at risk for miscarriage"

Singh A, Dantas ZN, Stone SC and Asch RH, 'Presence of thyroid anti-bodies in early reproductive failure: biochemical versus clinical pregnancies' in *Fert & Steril*, 63 (2): 277-81, 1995

The Endometriosis and Fertility Clinic