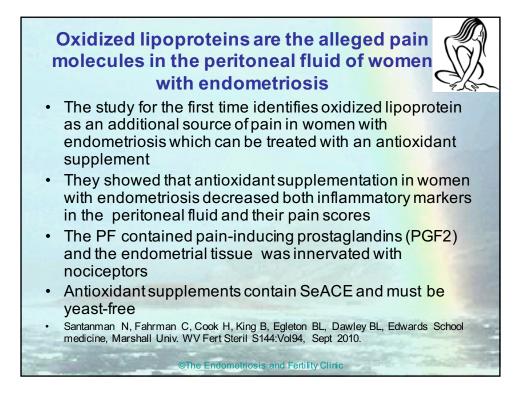

iets are rich in foods containing omega 3 rich-foods (such as oily fish, walnuts, flax seed oils, hemp oil, nuts and seeds, green leafy vegetables), might be less likely to develop endometriosis, whilst those women whose diets are heavily laden with trans fats might be more likely to develop the disease, (manufactured cakes, biscuits, pastries, confectionery, puddings/desserts)
- 120,000 US nurses 25-42 years of age not diagnosed with endometriosis were tracked over 12 years. Those who developed endometriosis were eating diets higher in trans fats

Missmer SA, Chavarro JE, Maispeis S, Bertone-Johnson ER, Homstein MD, Speigelman D, Barbieri RL, Willet WC, Hankinson SE. A prospective study of dietary fat consumption and endometriosis risk. Hum Reprod 2010, Epub NIHand, Fertility Clinic



























































































## Thyroid disease and endometriosis

- Auto-immune diseases such as those involving the thyroid, are thought to be involved in fertility
- "44% of women who miscarried were seen to have antibodies implicated with anti-cardiolipin, it has also been speculated that thyroid autoantibodies are involved with reproductive failure"
- Oestrogen and thyroxine are antagonistic hormones
- "Thyroid auto-antibodies are used to predict women at risk for miscarriage"

Singh A, Dantas ZN, Stone SC and Asch RH, 'Presence of thyroid anti-bodies in early reproductive failure: biochemical versus clinical pregnancies' in *Fert & Steril*, 63 (2): 277-81, 1995

The Endometriosis and Fertility Clinic