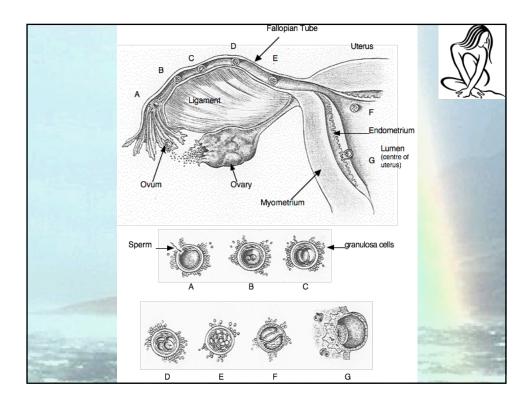

oods containing omega 3 rich-foods (such as oily fish, walnuts, flax seed oils, hemp oil, nuts and seeds, green leafy vegetables), might be less likely to develop endometriosis, whilst those women whose diets are heavily laden with trans fats might be more likely to develop the disease, (manufactured cakes, biscuits, pastries, confectionery, puddings/desserts)
- 120,000 US nurses 25-42 years of age not diagnosed with endometriosis were tracked over 12 years. Those who developed endometriosis were eating diets higher in trans fats

Missmer SA, Chavarro JE, Maispeis S, Bertone-Johnson ER, Homstein MD, Speigelman D, Barbieri RL, Willet WC, Hankinson SE. A prospective study of dietary fat consumption and endometriosis risk. Hum Reprod 2010, Epub NIHand, Fertility Clinic



























































































## Thyroid disease and endometriosis

- Auto-immune diseases such as those involving the thyroid, are thought to be involved in fertility
- "44% of women who miscarried were seen to have antibodies implicated with anti-cardiolipin, it has also been speculated that thyroid autoantibodies are involved with reproductive failure"
- Oestrogen and thyroxine are antagonistic hormones
- "Thyroid auto-antibodies are used to predict women at risk for miscarriage"

Singh A, Dantas ZN, Stone SC and Asch RH, 'Presence of thyroid anti-bodies in early reproductive failure: biochemical versus clinical pregnancies' in *Fert & Steril*, 63 (2): 277-81, 1995

The Endometriosis and Fertility Clinic