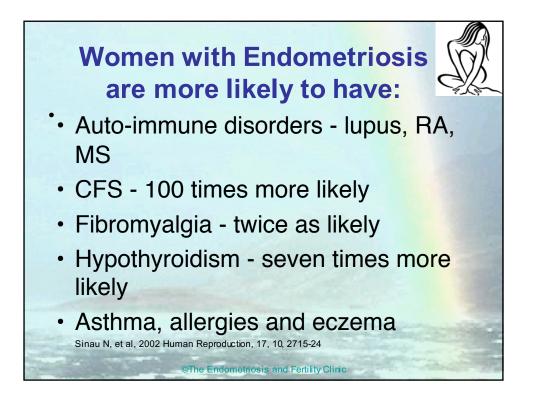

, flax seed oils, hemp oil, nuts and seeds, green leafy vegetables), might be less likely to develop endometriosis, whilst those women whose diets are heavily laden with trans fats might be more likely to develop the disease, (manufactured cakes, biscuits, pastries, confectionery, puddings/desserts)
- 120,000 US nurses 25-42 years of age not diagnosed with endometriosis were tracked over 12 years. Those who developed endometriosis were eating diets higher in trans fats

Missmer SA, Chavarro JE, Maispeis S, Bertone-Johnson ER, Homstein MD, Speigelman D, Barbieri RL, Willet WC, Hankinson SE. A prospective study of dietary fat consumption and endometriosis risk. Hum Reprod 2010, Epub NIHand, Fertility Clinic



























































































## Thyroid disease and endometriosis

- Auto-immune diseases such as those involving the thyroid, are thought to be involved in fertility
- "44% of women who miscarried were seen to have antibodies implicated with anti-cardiolipin, it has also been speculated that thyroid autoantibodies are involved with reproductive failure"
- Oestrogen and thyroxine are antagonistic hormones
- "Thyroid auto-antibodies are used to predict women at risk for miscarriage"

Singh A, Dantas ZN, Stone SC and Asch RH, 'Presence of thyroid anti-bodies in early reproductive failure: biochemical versus clinical pregnancies' in *Fert & Steril*, 63 (2): 277-81, 1995

The Endometriosis and Fertility Clinic