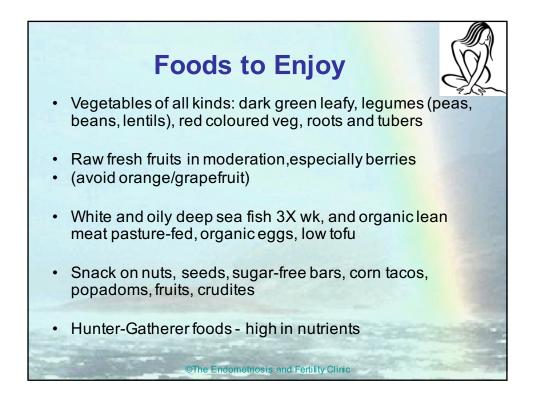

## Trans fats are linked to an increased risk of endometriosis

- A large study has found that trans fats (hydrogenated oils) are linked to an increased risk of endometriosis and that Omega 3 rich foods are linked to a lower risk
- Women whose diets are rich in foods containing omega 3 rich-foods (such as oily fish, walnuts, flax seed oils, hemp oil, nuts and seeds, green leafy vegetables), might be less likely to develop endometriosis, whilst those women whose diets are heavily laden with trans fats might be more likely to develop the disease, (manufactured cakes, biscuits, pastries, confectionery, puddings/desserts)
- 120,000 US nurses 25-42 years of age not diagnosed with endometriosis were tracked over 12 years. Those who developed endometriosis were eating diets higher in trans fats