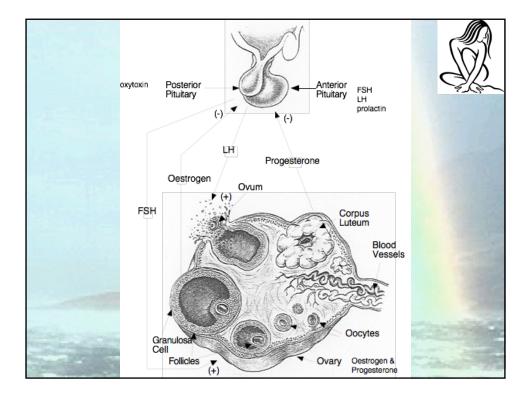

foods containing omega 3 rich-foods (such as oily fish, walnuts, flax seed oils, hemp oil, nuts and seeds, green leafy vegetables), might be less likely to develop endometriosis, whilst those women whose diets are heavily laden with trans fats might be more likely to develop the disease, (manufactured cakes, biscuits, pastries, confectionery, puddings/desserts)
- 120,000 US nurses 25-42 years of age not diagnosed with endometriosis were tracked over 12 years. Those who developed endometriosis were eating diets higher in trans fats

Missmer SA, Chavarro JE, Maispeis S, Bertone-Johnson ER, Homstein MD, Speigelman D, Barbieri RL, Willet WC, Hankinson SE. A prospective study of dietary fat consumption and endometriosis risk. Hum Reprod 2010, Epub NIHand, Fertility Clinic



























































































## Thyroid disease and endometriosis

- Auto-immune diseases such as those involving the thyroid, are thought to be involved in fertility
- "44% of women who miscarried were seen to have antibodies implicated with anti-cardiolipin, it has also been speculated that thyroid autoantibodies are involved with reproductive failure"
- Oestrogen and thyroxine are antagonistic hormones
- "Thyroid auto-antibodies are used to predict women at risk for miscarriage"

Singh A, Dantas ZN, Stone SC and Asch RH, 'Presence of thyroid anti-bodies in early reproductive failure: biochemical versus clinical pregnancies' in *Fert & Steril*, 63 (2): 277-81, 1995

The Endometriosis and Fertility Clinic