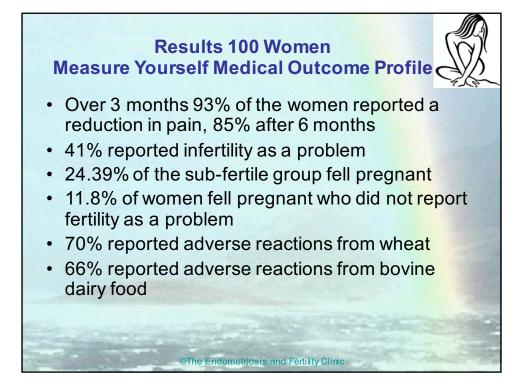

## Thyroid disease and endometriosis

- Auto-immune diseases such as those involving the thyroid, are thought to be involved in fertility
- "44% of women who miscarried were seen to have antibodies implicated with anti-cardiolipin, it has also been speculated that thyroid autoantibodies are involved with reproductive failure"
- Oestrogen and thyroxine are antagonistic hormones
- "Thyroid auto-antibodies are used to predict women at risk for miscarriage"

Singh A, Dantas ZN, Stone SC and Asch RH, 'Presence of thyroid anti-bodies in early reproductive failure: biochemical versus clinical pregnancies' in *Fert & Steril*, 63 (2): 277-81, 1995

The Endometriosis and Fertility Clinic