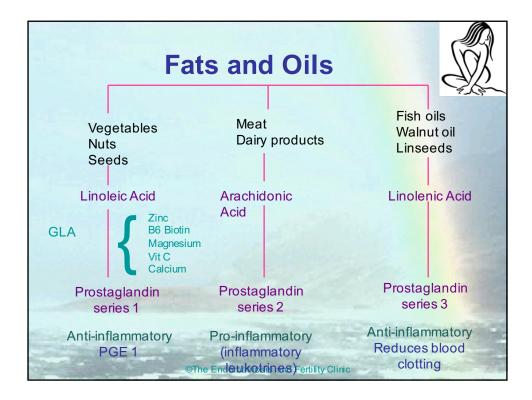

ontaining omega 3 rich-foods (such as oily fish, walnuts, flax seed oils, hemp oil, nuts and seeds, green leafy vegetables), might be less likely to develop endometriosis, whilst those women whose diets are heavily laden with trans fats might be more likely to develop the disease, (manufactured cakes, biscuits, pastries, confectionery, puddings/desserts)
- 120,000 US nurses 25-42 years of age not diagnosed with endometriosis were tracked over 12 years. Those who developed endometriosis were eating diets higher in trans fats

Missmer SA, Chavarro JE, Maispeis S, Bertone-Johnson ER, Homstein MD, Speigelman D, Barbieri RL, Willet WC, Hankinson SE. A prospective study of dietary fat consumption and endometriosis risk. Hum Reprod 2010, Epub NIHand, Fertility Clinic



























































































## Thyroid disease and endometriosis

- Auto-immune diseases such as those involving the thyroid, are thought to be involved in fertility
- "44% of women who miscarried were seen to have antibodies implicated with anti-cardiolipin, it has also been speculated that thyroid autoantibodies are involved with reproductive failure"
- Oestrogen and thyroxine are antagonistic hormones
- "Thyroid auto-antibodies are used to predict women at risk for miscarriage"

Singh A, Dantas ZN, Stone SC and Asch RH, 'Presence of thyroid anti-bodies in early reproductive failure: biochemical versus clinical pregnancies' in *Fert & Steril*, 63 (2): 277-81, 1995

The Endometriosis and Fertility Clinic