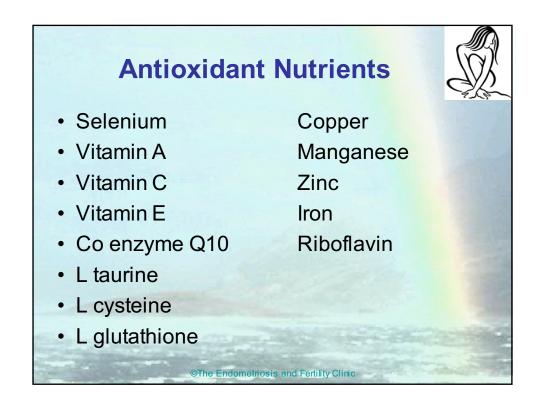

ts, flax seed oils, hemp oil, nuts and seeds, green leafy vegetables), might be less likely to develop endometriosis, whilst those women whose diets are heavily laden with trans fats might be more likely to develop the disease, (manufactured cakes, biscuits, pastries, confectionery, puddings/desserts)
- 120,000 US nurses 25-42 years of age not diagnosed with endometriosis were tracked over 12 years. Those who developed endometriosis were eating diets higher in trans fats

Missmer SA, Chavarro JE, Maispeis S, Bertone-Johnson ER, Homstein MD, Speigelman D, Barbieri RL, Willet WC, Hankinson SE. A prospective study of dietary fat consumption and endometriosis risk. Hum Reprod 2010, Epub NIHand, Fertility Clinic



























































































## Thyroid disease and endometriosis

- Auto-immune diseases such as those involving the thyroid, are thought to be involved in fertility
- "44% of women who miscarried were seen to have antibodies implicated with anti-cardiolipin, it has also been speculated that thyroid autoantibodies are involved with reproductive failure"
- Oestrogen and thyroxine are antagonistic hormones
- "Thyroid auto-antibodies are used to predict women at risk for miscarriage"

Singh A, Dantas ZN, Stone SC and Asch RH, 'Presence of thyroid anti-bodies in early reproductive failure: biochemical versus clinical pregnancies' in *Fert & Steril*, 63 (2): 277-81, 1995

The Endometriosis and Fertility Clinic