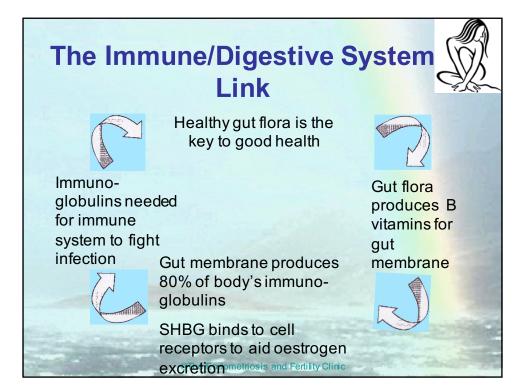

ch-foods (such as oily fish, walnuts, flax seed oils, hemp oil, nuts and seeds, green leafy vegetables), might be less likely to develop endometriosis, whilst those women whose diets are heavily laden with trans fats might be more likely to develop the disease, (manufactured cakes, biscuits, pastries, confectionery, puddings/desserts)
- 120,000 US nurses 25-42 years of age not diagnosed with endometriosis were tracked over 12 years. Those who developed endometriosis were eating diets higher in trans fats

Missmer SA, Chavarro JE, Maispeis S, Bertone-Johnson ER, Homstein MD, Speigelman D, Barbieri RL, Willet WC, Hankinson SE. A prospective study of dietary fat consumption and endometriosis risk. Hum Reprod 2010, Epub NIHand, Fertility Clinic



























































































## Thyroid disease and endometriosis

- Auto-immune diseases such as those involving the thyroid, are thought to be involved in fertility
- "44% of women who miscarried were seen to have antibodies implicated with anti-cardiolipin, it has also been speculated that thyroid autoantibodies are involved with reproductive failure"
- Oestrogen and thyroxine are antagonistic hormones
- "Thyroid auto-antibodies are used to predict women at risk for miscarriage"

Singh A, Dantas ZN, Stone SC and Asch RH, 'Presence of thyroid anti-bodies in early reproductive failure: biochemical versus clinical pregnancies' in *Fert & Steril*, 63 (2): 277-81, 1995

The Endometriosis and Fertility Clinic